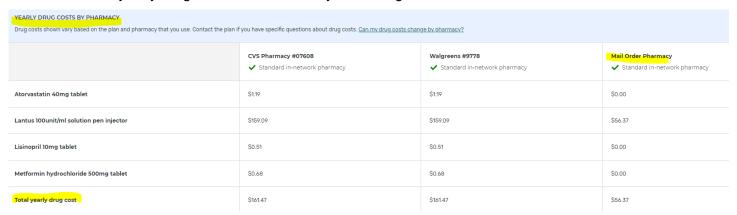

Example below of CVS, Walgreens and Mail Order comparison for the previously completed drug list. You will see the total yearly drug cost, broken down by each drug.

You will also see when the prospect/member will enter the coverage gap (donut hole), if applicable.

| ESTIMATED TOTAL DRUG + PREMIUM COST     |                                                     |                                                 |                                                     |  |  |
|-----------------------------------------|-----------------------------------------------------|-------------------------------------------------|-----------------------------------------------------|--|--|
|                                         | CVS Pharmacy #07608  ✓ Standard in-network pharmacy | Walgreens #9778  ✓ Standard in-network pharmacy | Mail Order Pharmacy  ✓ Standard in-network pharmacy |  |  |
| Total yearly drug + premium cost        | \$161.47                                            | \$161.47                                        | \$56.37                                             |  |  |
| When you'll enter the coverage gap ∨    | November 2022                                       | November 2022                                   | October 2022                                        |  |  |
| When you'll get out of the coverage gap | You won't get out of the coverage gap in 2022       | You won't get out of the coverage gap in 2022   | You won't get out of the coverage gap in 2022       |  |  |