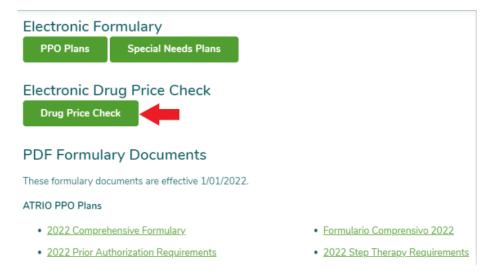

### Option 1 – MedImpact Cost Tool

- a. Click the appropriate market using the links above in Step 1a
- b. Select Drug Price Check

c. In the MedImpact portal, select the appropriate plan (e.g. Choice, Select, Prime)