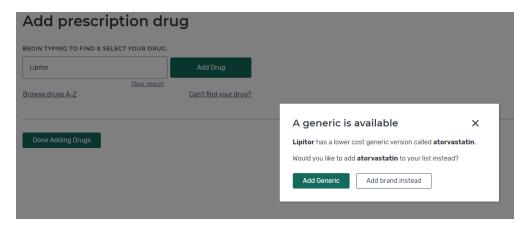

h. Select Add Another Drug if needed. Otherwise, confirm drug list is correct, select Done Adding Drugs

i. You may receive a popup box for the availability of a generic drug. Select the appropriate option (Add Generic or Add brand instead) based on the needs of the prospect/member.