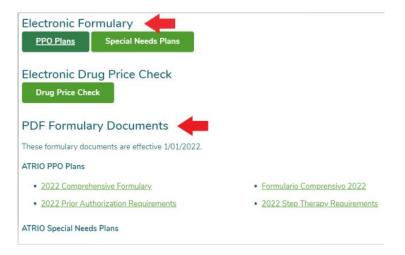

Find a Drug | ATRIO Health Plans - Louisiana (atriohp.com)

- b. Option 1 Electronic FormularyOption 2 PDF Formulary Documents
  - Oregon Only select
    - · PPO Plans or Special Needs Plans (SNP) or
    - · Choose from PDF Formulary Documents section

- Tennessee, Nevada, Louisiana select
  - Click Here or
  - Choose from PDF Formulary Documents section