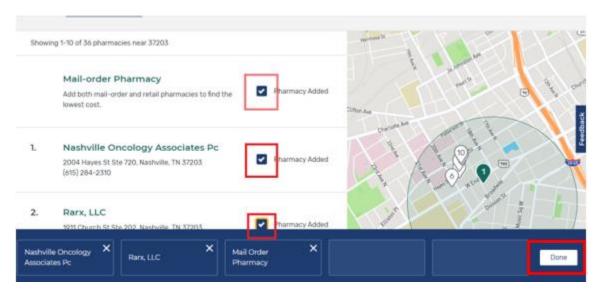

 Choose up to 5 pharmacies to compare drug cost by scrolling down. You can also filter by distance, if needed.

k. Select the checkboxes next to each pharmacy you want to compare (max. 5). When finished, select Done