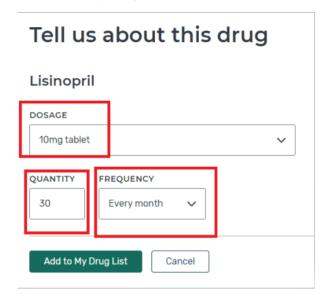

### d. Select I don't get help from any of these programs

Next

f. Type a drug you want to search (e.g. lisinopril), then select Add Drug

- g. Pay attention to the following
  - strength (mg), tablet vs capsule or package size (pen vs vial)
  - · generic vs brand some brands may be preferred for formulary due to contract
  - · quantity/month some default to BID (twice a day), which may not be accurate