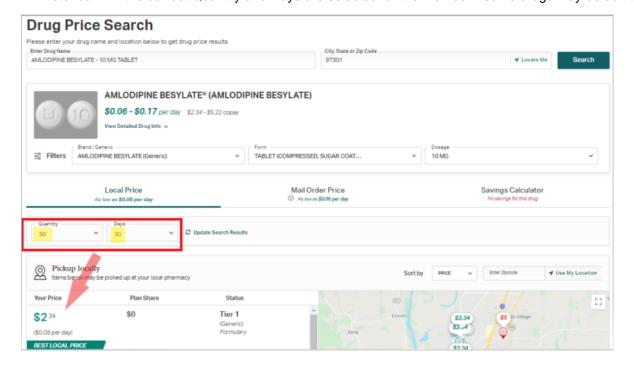

Example - generic amlodipine (tier 1 but cost less than \$5 per month)

e. Click the top bar to view 2022 (Note: If applicable. Most markets will default to the 2022 benefits)

f. Pay attention to drug strength, quantity/day supply → cost is based on this

Note: confirm the correct Quantity and Days are selected for the member - some drugs may default to twice daily

Understanding deductibles and copays -> cost is included in the Your Price

Example: A tier 3 drug priced at \$40 would show \$240, which includes a \$200 deductible (varies by plan)

Example: ATRIO Prime Rx (PPO) Oregon, Marion & Polk counties - no deductible

Example: Tier 6 drug - \$0 copay (assume if there is no deductible for the plan)

Example: If a tier 2 drug copay is \$20, but the medication cost less than that, member would only pay the

cost of the medication

Example: If medication is \$5 and the deductible is \$200, member would only pay the \$5