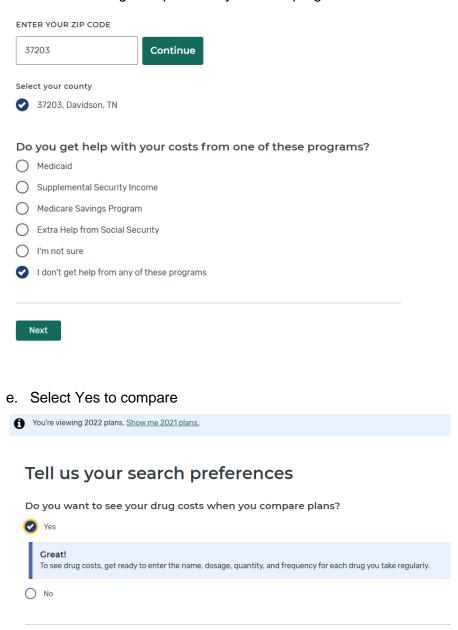

### Option 2 - CMS Cost Tool

- a. Click Medicare.gov | Plan Compare
- b. Select Continue without logging in

c. Select Medicare Advantage Plan & enter Zip Code (of prospect/member)

### d. Select I don't get help from any of these programs

Next

f. Type a drug you want to search (e.g. lisinopril), then select Add Drug

- g. Pay attention to the following
  - strength (mg), tablet vs capsule or package size (pen vs vial)
  - · generic vs brand some brands may be preferred for formulary due to contract
  - · quantity/month some default to BID (twice a day), which may not be accurate