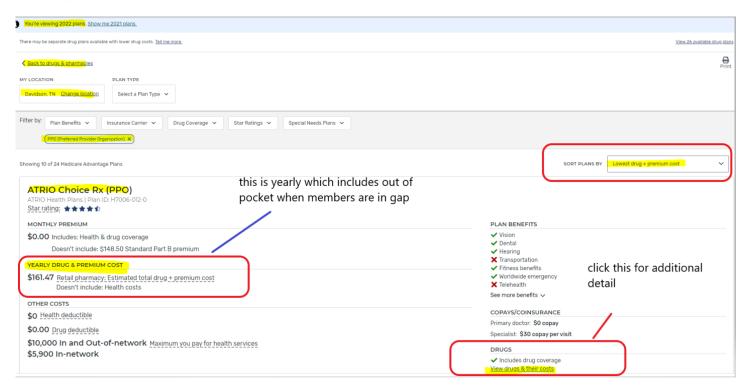

I. From here, you will see the available plan options. View additional details in the figure below on where to see yearly drug and premium cost, sorting options and viewing a detailed list of the drugs covered by the plan