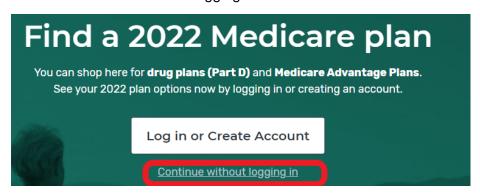

### Option 2 - CMS Cost Tool

- a. Click Medicare.gov | Plan Compare
- b. Select Continue without logging in

c. Select Medicare Advantage Plan & enter Zip Code (of prospect/member)