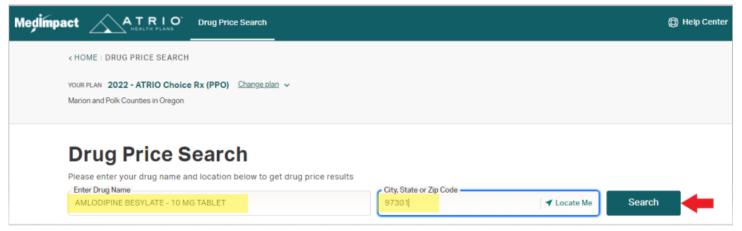

### Option 1 – MedImpact Cost Tool

- a. Click the appropriate market using the links above in Step 1a
- b. Select Drug Price Check

c. In the MedImpact portal, select the appropriate plan (e.g. Choice, Select, Prime)

Note: Medimpact has added disclaimers that identifies "Deductible" if applicable for the specific plan. See highlighted sections in screenshot below.

\*Prime and DSNP plan options – Oregon only

d. Type Drug Name & City, State or Zip Code (of the prospect/member)

Example - generic amlodipine (tier 1 but cost less than \$5 per month)

e. Click the top bar to view 2022 (Note: If applicable. Most markets will default to the 2022 benefits)

f. Pay attention to drug strength, quantity/day supply → cost is based on this