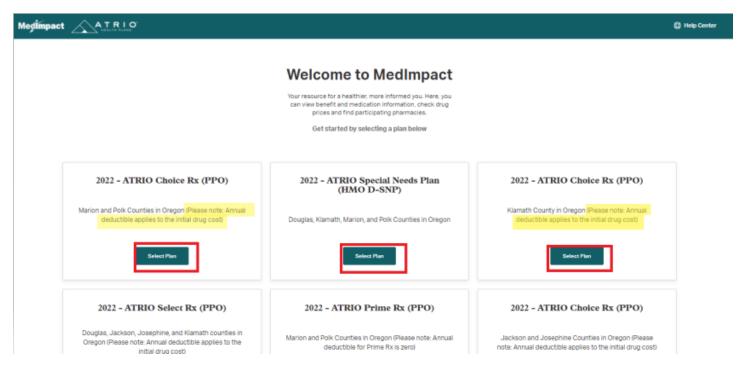

### Option 1 – MedImpact Cost Tool

- a. Click the appropriate market using the links above in Step 1a
- b. Select Drug Price Check

c. In the MedImpact portal, select the appropriate plan (e.g. Choice, Select, Prime)

Note: Medimpact has added disclaimers that identifies "Deductible" if applicable for the specific plan. See highlighted sections in screenshot below.

\*Prime and DSNP plan options – Oregon only

d. Type Drug Name & City, State or Zip Code (of the prospect/member)