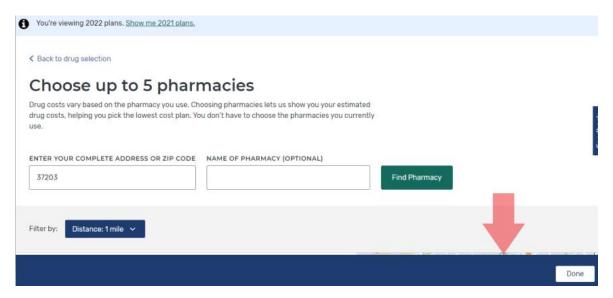

 Choose up to 5 pharmacies to compare drug cost by scrolling down. You can also filter by distance, if needed.

k. Select the checkboxes next to each pharmacy you want to compare (max. 5). When finished, select Done