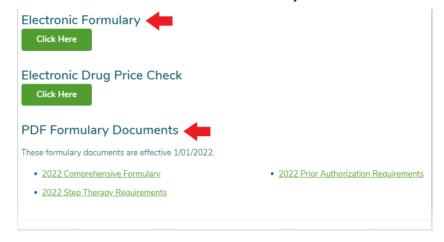

Find a Drug | ATRIO Health Plans - Louisiana (atriohp.com)

- b. Option 1 Electronic FormularyOption 2 PDF Formulary Documents
  - Oregon Only select
    - · PPO Plans or Special Needs Plans (SNP) or
    - · Choose from PDF Formulary Documents section

- Tennessee, Nevada, Louisiana select
  - Click Here or
  - Choose from PDF Formulary Documents section