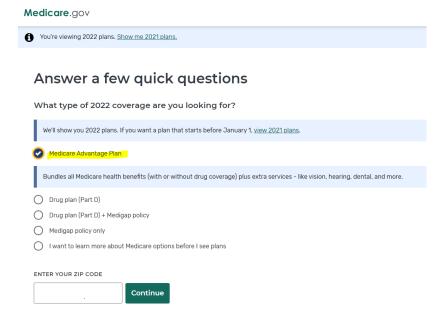

### Option 2 - CMS Cost Tool

- a. Click Medicare.gov | Plan Compare
- b. Select Continue without logging in

c. Select Medicare Advantage Plan & enter Zip Code (of prospect/member)

### d. Select I don't get help from any of these programs

Next

f. Type a drug you want to search (e.g. lisinopril), then select Add Drug

- g. Pay attention to the following
  - strength (mg), tablet vs capsule or package size (pen vs vial)
  - · generic vs brand some brands may be preferred for formulary due to contract
  - · quantity/month some default to BID (twice a day), which may not be accurate