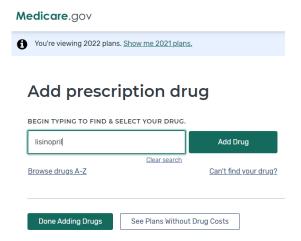

### d. Select I don't get help from any of these programs

Next

f. Type a drug you want to search (e.g. lisinopril), then select Add Drug

- g. Pay attention to the following
  - strength (mg), tablet vs capsule or package size (pen vs vial)
  - · generic vs brand some brands may be preferred for formulary due to contract
  - · quantity/month some default to BID (twice a day), which may not be accurate